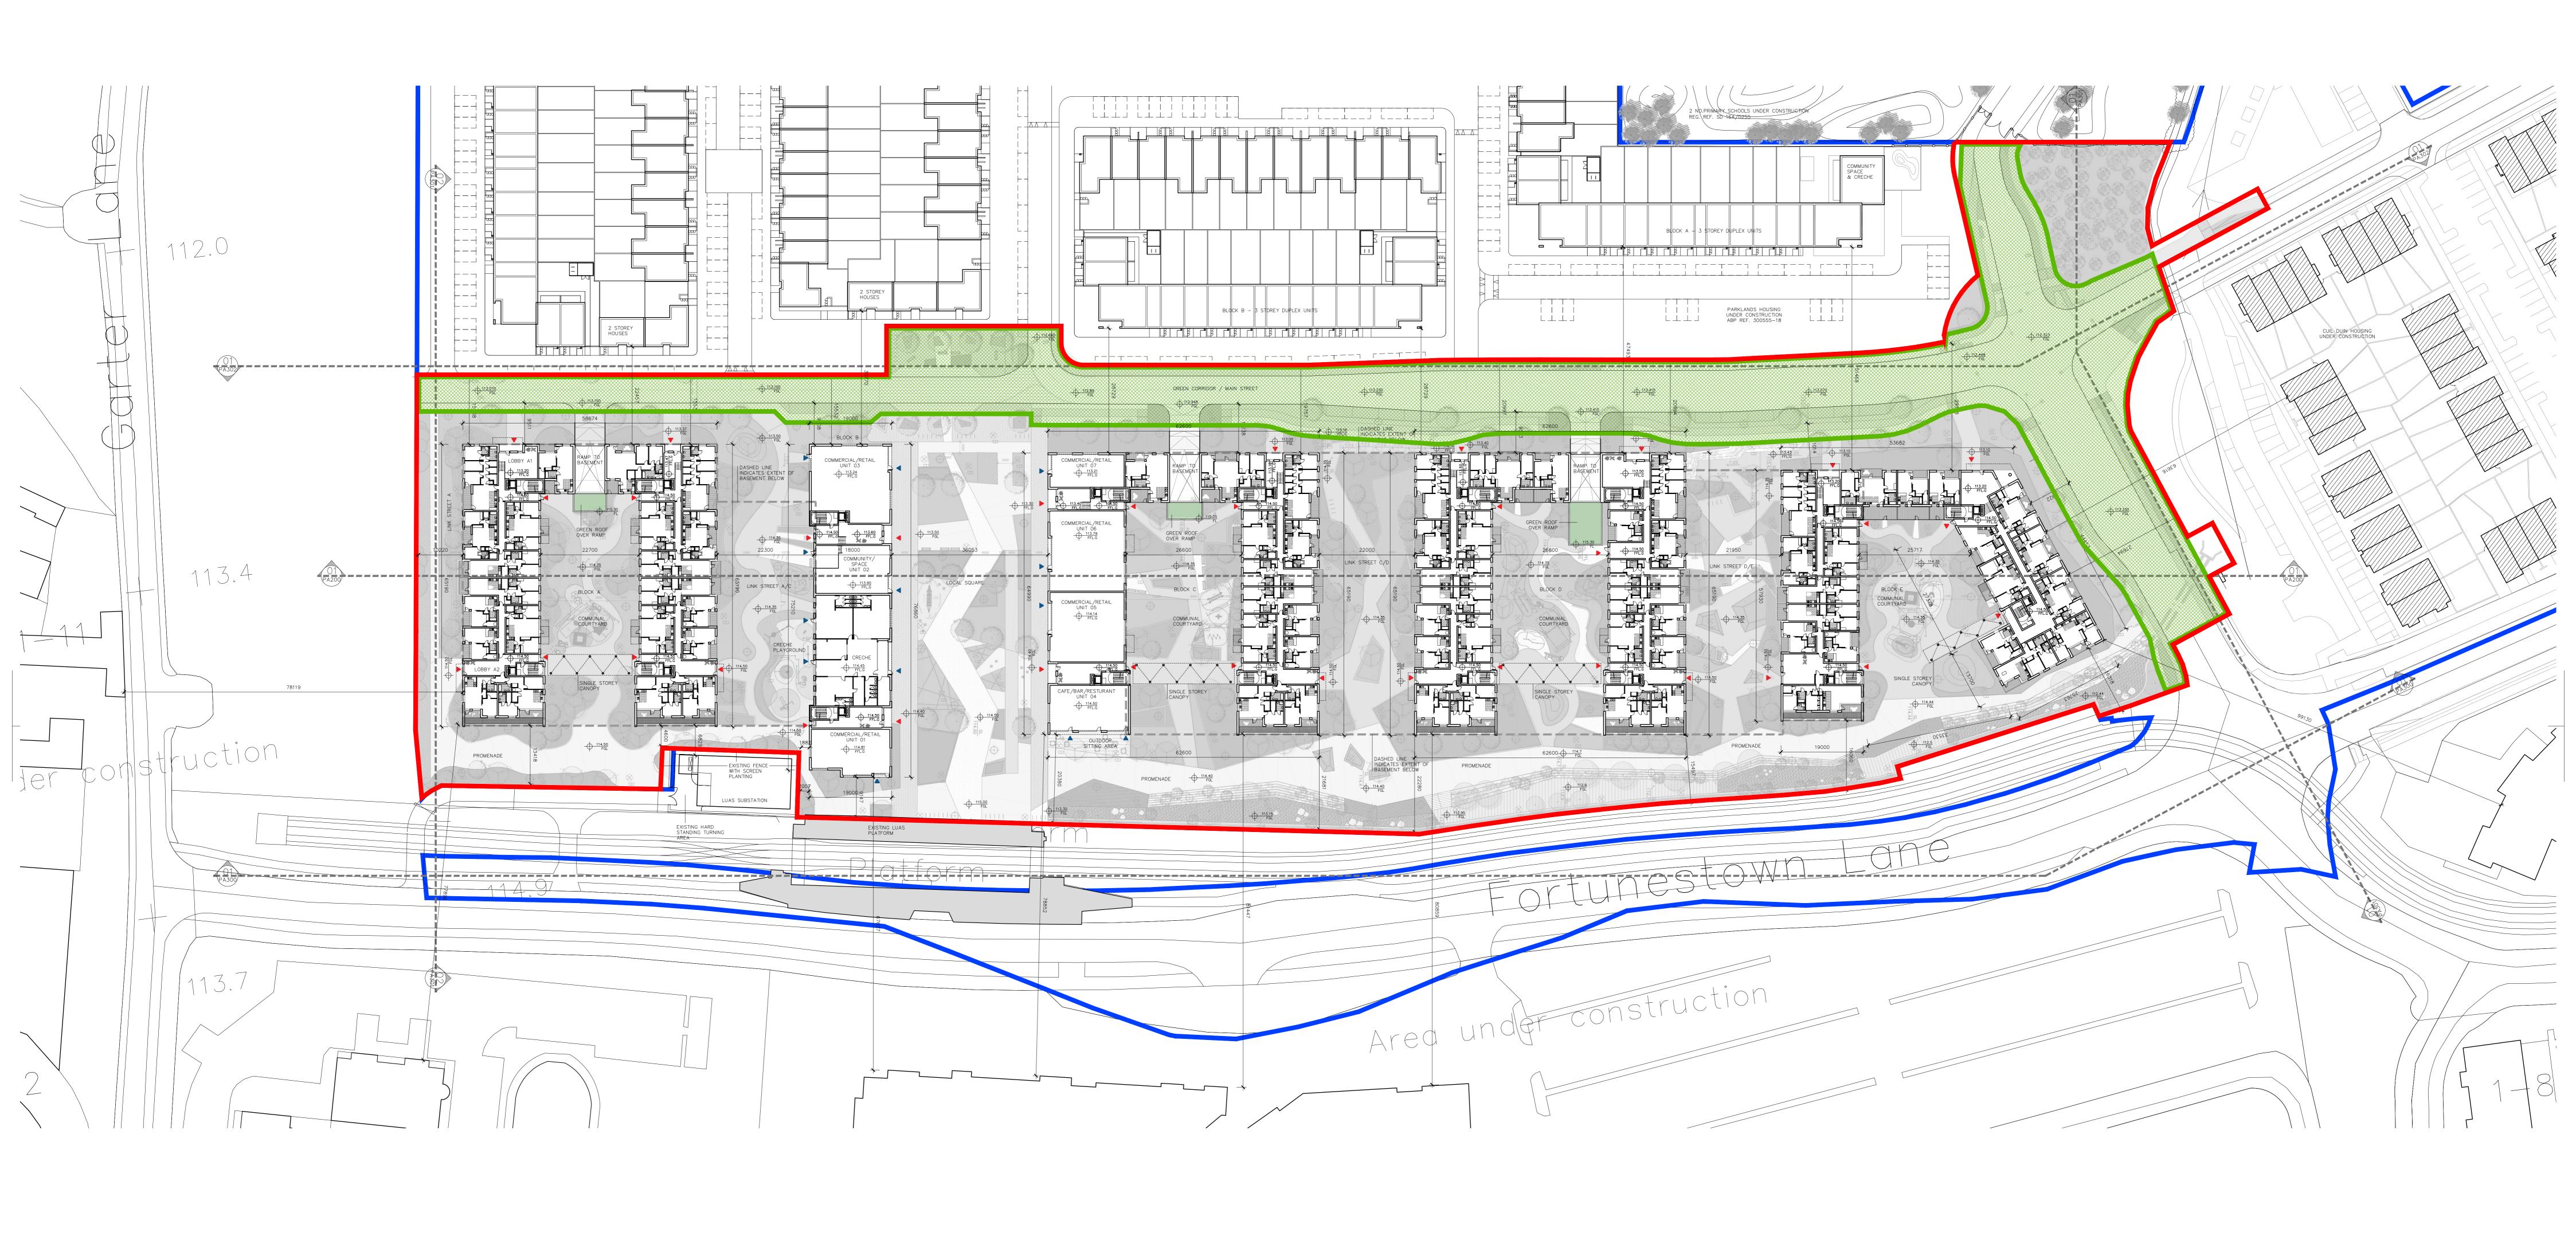

Taking in Charge Map

Conor O'Donnell

12/12/2018

1:500 @ A0

Chkd. By

Tim Darmody

PLANNING

|     | Project. Strategic Housing Development, Fortunestown Lane, Saggart, Co. Dublin. |                           |                   |  |  |  |  |  |
|-----|---------------------------------------------------------------------------------|---------------------------|-------------------|--|--|--|--|--|
| 2   | TAKING IN CHARGE MAP                                                            |                           |                   |  |  |  |  |  |
| com | Client.                                                                         | Greenacre Residential DAC |                   |  |  |  |  |  |
|     | Dwg. No.                                                                        | PA-003                    | Job No.<br>1518-1 |  |  |  |  |  |
|     |                                                                                 |                           |                   |  |  |  |  |  |