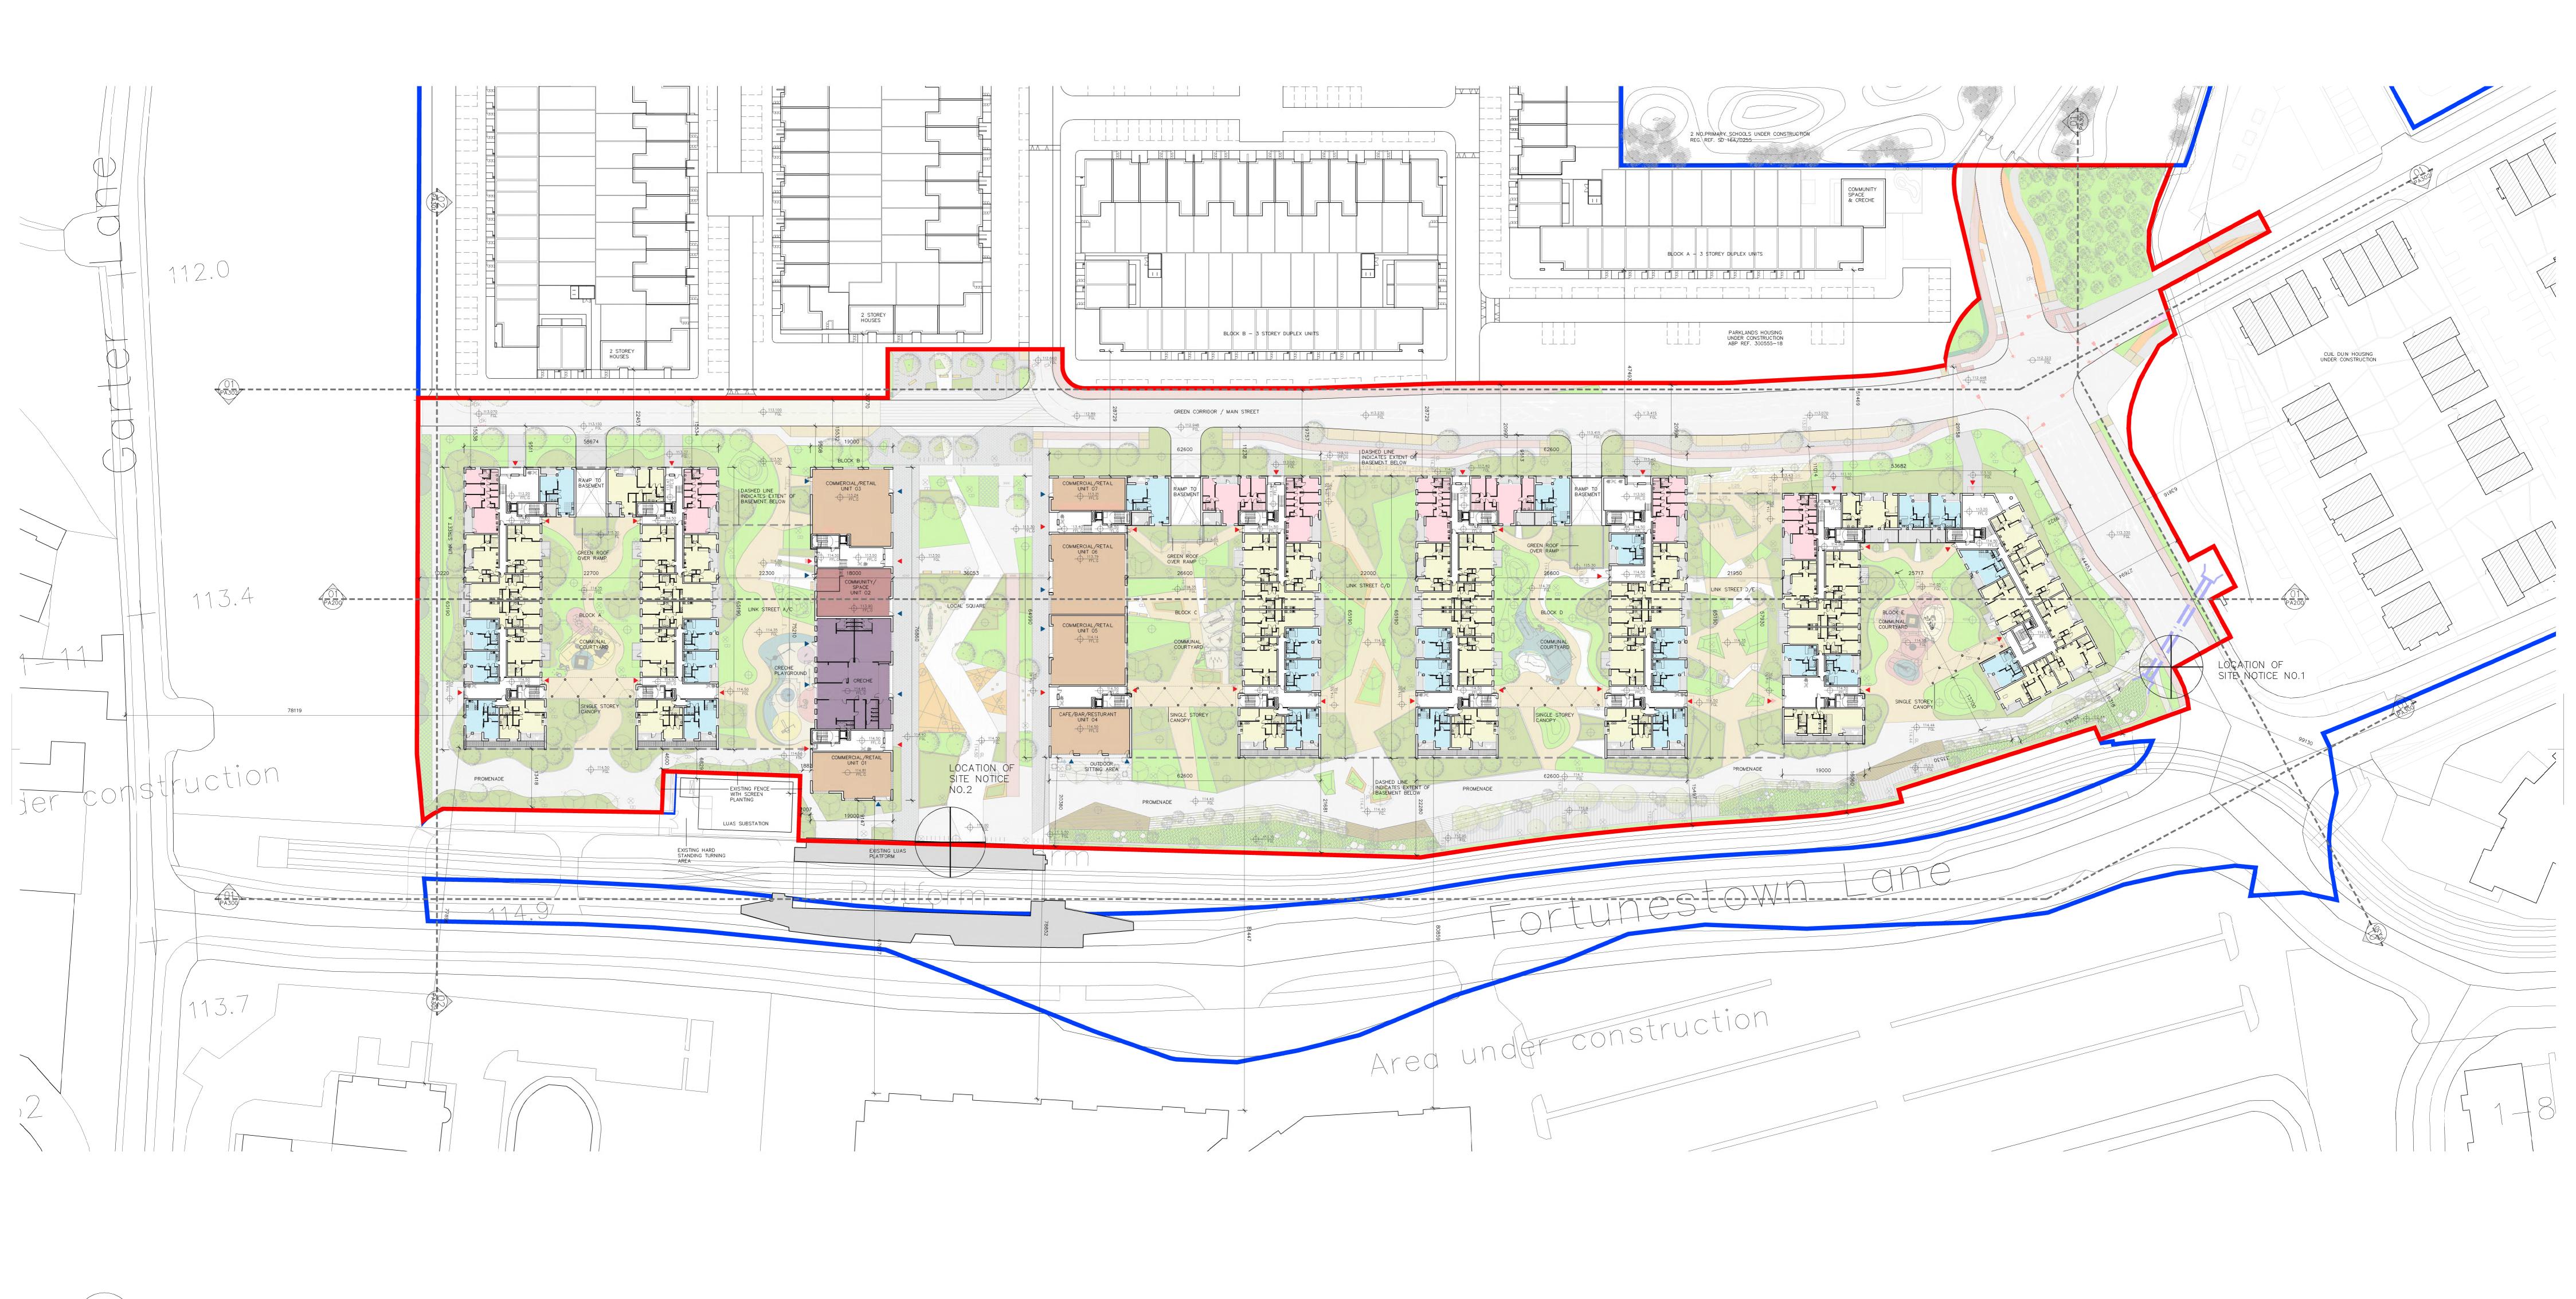

## ISSUED FOR INFORMATION ONLY, NOT FOR CONSTRUCTION

Proposed Site Plan

| creative         | innovative flexi | ble        | <b>o</b> la                                    | darmody                                                 |          |             | Strategic Housing Development, Fortunestown Lane, Saggart, Co. Dublin. |                |  |
|------------------|------------------|------------|------------------------------------------------|---------------------------------------------------------|----------|-------------|------------------------------------------------------------------------|----------------|--|
| OF THE ARCHIVE   |                  |            | 91 Townsend Street, Dublin 2<br>353 1 672 9907 |                                                         |          | Title. PROP |                                                                        | OSED SITE PLAN |  |
| • HOURDED 1839 • |                  |            |                                                | info@darmodyarchitecture.com<br>darmodyarchitecture.com |          |             | Greenacre Residential DAC                                              |                |  |
| v. No.           | Scale            | Date       | Drn. By                                        | Chkd. By                                                | Issue    | Dwg. No.    | DA 000                                                                 | Job No.        |  |
|                  | 1:500 @ A0       | 16/04/2018 | Conor O'Donnell                                | Tim Darmody                                             | PLANNING |             | PA-002                                                                 | 1518-1         |  |